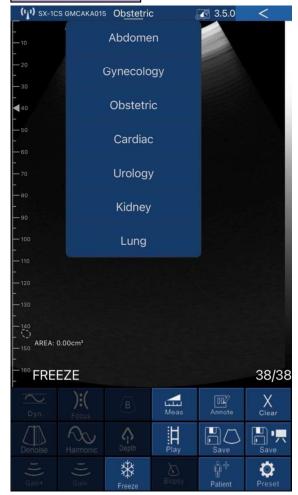

# Specifications

-Scanning mode: Electronic array -Frequency: Convex/micro-convex probe 3.5/5.0MHz, Linear probe 7.5 MHz/10.0MHz or 10/14MHz, Transvaginal Probe 6.5MHz, 4D bladder probe 3.5MHz -Depth: convex 100mm~280mm, micro-convex 100mm~200mm, linear 20mm~55mm, transvaginal 50mm~100mm, adjustable -Radius of curvature and angle of scanning: Convex R60/60, Micro-convex R20/880, Transvaginal R10/149° -Scan width: Linear 7.5MHz is 40mm,10MHz is 25mm -Screen size of built-in screen probe: 3.5 inches -Display mode: B, B/M, color, PW, PDI -Image adjustable: gain, focus, anti-phase pulse harmonics, noise reduction, DYN -Puncture assist function: in-plane puncture guide line, external puncture guidance automatic blood vessel measurement, and the enhance needle visualization function needle point development. -Battery working time: 3 hours -Charging mode: USB charging or wireless charging. -Measurements: Distance, area, circumference, angle heart rate, obstetrics. -4D bladder probe automatic volume measurement: range 10ml~2000ml, error < 5%, speed 2s. -Size: Convex/linear: 156mmx60mmx20mm, Transvaginal: 296mmx60mmx20mm, 4D bladder probe: 180mmx60mmx60mm -Weight: Convex/linear/Micro-convex: 278g, 4D bladder probe: 420g, Transvaginal 300g -Image frame rate: 20f/s -Connection type: probe connects to smart phone/tablet by built-in WiFi -WiFi type: 802.11 n/2.4G/5G/450Mbps -Consultation function: remote internet consultation through smart phone and tablet, as well as multi-cell phone/ tablet for consultation. -Working system: Apple iOS, Android and Windows