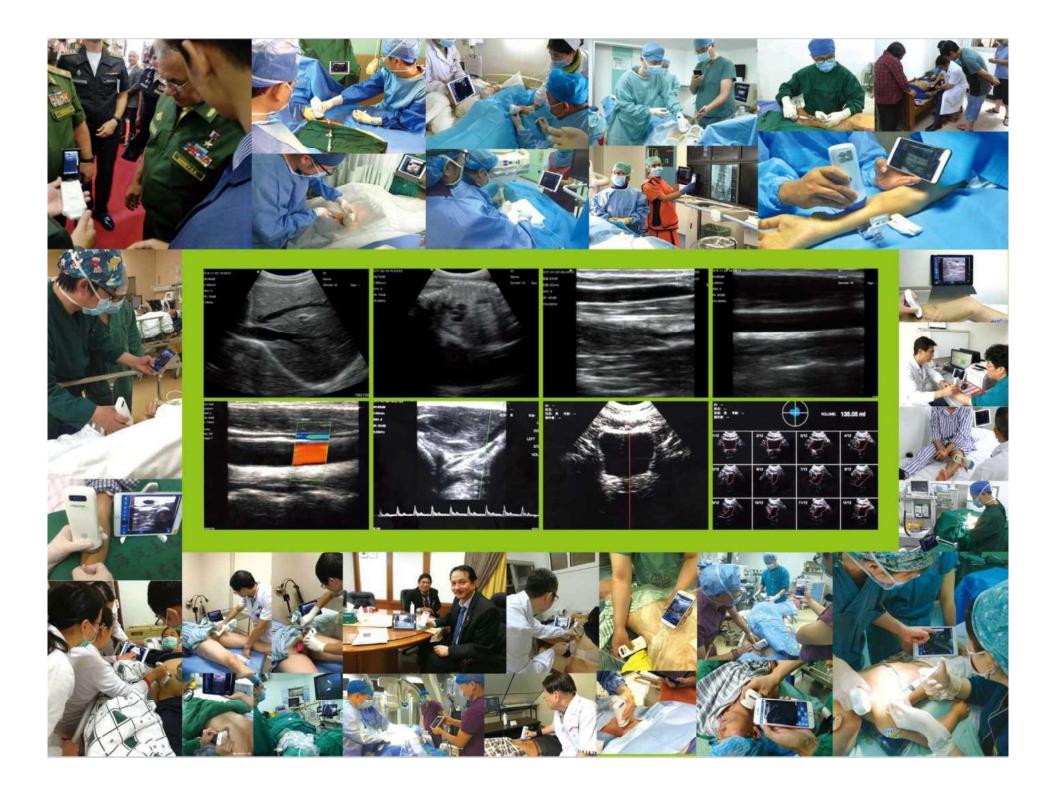

# **Clinical Application**

### Clinical Value

Precision medicalvisualization tool, first aid quick examination, basic examination, wireless ultrasound probe is not only help the medical workers to improve working efficiency, reduce labor intensity and working pressure, but also improve diagnostic confidence and treatment. Minimize diagnostic and treatment errors, complications, sequelae, medical accidents and disputes.

#### Example of Usages

Puncture/intervention guide: thyroid ablation, neck vein puncture, subclavian vein puncture, and neck and arm nerves, canal ofarantius, spine puncture, radial vein injection, percutaneous renal surgery guide, hemodialysis catheter/thrombosis monitoring, abortion, bile duct puncture, hydropsarticuli extraction, pain therapy and cosmetic surgery, urine catheterization.

Emergency inspection: internal bleeding, Pleural effusion, pneumothorax, Atelectasis of lung, Temporal / posterior auricular fistula, pericardial effusion.

Daily inspection: thyroid, breast, liver cirrhosis, fatty liver, prostate/pelvics, stroke screening, retinal artery, uterus, follicular monitoring, fetus, musculoskeletal, podiatry, fractures, varicose veins, spleen, bladder/urinary function, urine volume measurement.

#### Application Directions

1. Visualization tools: invasive intervention guide, surgical and therapy guidance.

2. Emergency inspection: ER, ICU, Wild First Aid, battle field rescue.

3. Preliminary examination: Ward Inspection, primary clinic examination medical examination, health screening, home care, family planning, etc.

#### Applicable Clinic

Anaesthesia, pain, ICU, urology, nephrology, cardiology, rehabilitation, orthopedics, gynaecology, reproductive, obstetrics, neonatology, pneumology, gastroenterology, hepatological surgery, general surgery, vascular surgery, thyroid surgery, skull surgery, neurology, transplantation, ophthalmology, dermatology, emergency, nursing, inpatient, physical examination, and ER ambulance, primary care, family planning centers, family medicine, home care, nursing home, prisons, plastic surgery, small needle knife/acupuncture treatment clinic, sports medicine, battle field ambulance, disaster ambulance, etc.