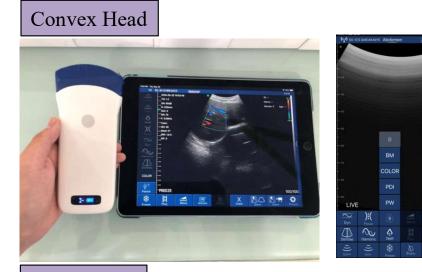

ode: USB charging or wireless charging. -Measurements: Distance, area, circumference, angle heart rate, obstetrics. -4D bladder probe automatic volume measurement: range 10ml~2000ml, error < 5%, speed 2s. -Size: Convex/linear: 156mmx60mmx20mm, Transvaginal: 296mmx60mmx20mm, 4D bladder probe: 180mmx60mmx60mm -Weight: Convex/linear/Micro-convex: 278g, 4D bladder probe: 420g, Transvaginal 300g -Image frame rate: 20f/s -Connection type: probe connects to smart phone/tablet by built-in WiFi -WiFi type: 802.11 n/2.4G/5G/450Mbps -Consultation function: remote internet consultation through smart phone and tablet, as well as multi-cell phone/ tablet for consultation. -Working system: Apple iOS, Android and Windows

Popular to every medical worker





## **Probe Images**

100/100

100/100

**3**.



### Linear Head



### Applications





# **Clinical Application**

### Clinical Value

Precision medicalvisualization tool, first aid quick examination, basic examination, wireless ultrasound probe is not only help the medical workers to improve working efficiency, reduce labor intensity and working pressure, but also improve diagnostic confidence and treatment. Minimize diagnostic and treatment errors, complications, sequelae, medical accidents and disputes.

#### Example of Usages

Puncture/intervention guide: thyroid ablation, neck vein puncture, subclavian vein puncture, and neck and arm nerves, canal ofarantius, spine puncture, radial vein injection, percutaneous renal surgery guide, hemodialysis catheter/thrombosis monitoring, abortion, bile duct puncture, hydropsarticuli extract