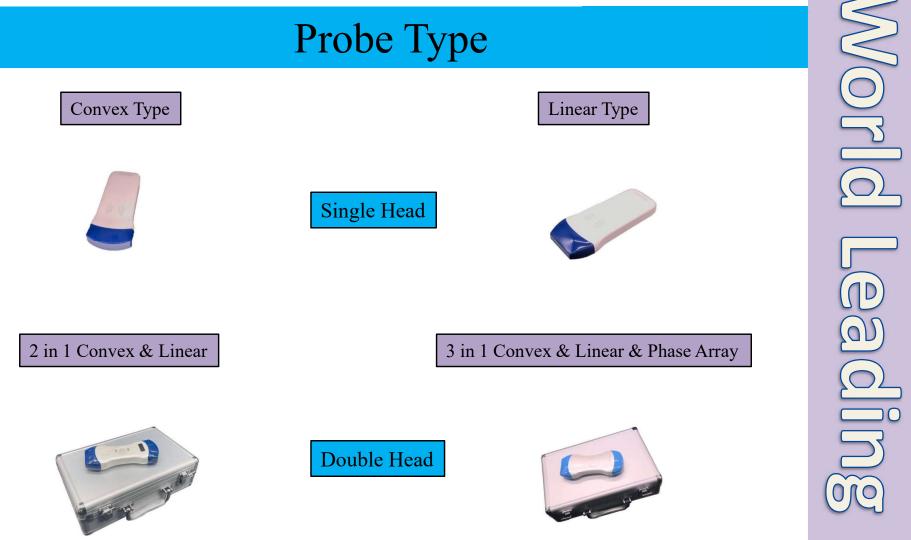

e transferring through internal WiFi from probe, no need external WiFi signal.

#### Product Advantage

Small and small size, easy to carry.

Wireless type without probe cable, working freely.

Waterproof design, convenient for sterilization.

Remote diagnostic convenience, capability and easy image transfer.

### Leader in pocket ultrasound scanner

Top Configuration 96/128 elements 64 channels

Powerful puncture guide function & pinpoint development enhancement

Weight less than phone only 200G Clear and exquisite picture rival Highend equipment

Harmonic noise reduction composite imaging processing

Image transmission smoothly by internal 5G WiFi

Simplified in Shape, Surge in Chip

Only one probe! Just connect smart phone/tablet by WiFi and it becomes small Color Ultrasound Scanner







# Specifications

-Scanning mode: Electronic array -Frequency: Convex/micro-convex probe 3.5/5.0MHz, Linear probe 7.5 MHz/10.0MHz or 10/14MHz, Transvaginal Probe 6.5MHz, 4D bladder probe 3.5MHz -Depth: convex 100mm~280mm, micro-convex 100mm~200mm, linear 20mm~55mm, transvaginal 50mm~100mm, adjustable -Radius of curvature and angle of scanning: Convex R60/60, Micro-convex R20/880, Transvaginal R10/149° -Scan width: Linear 7.5MHz is 40mm,10MHz is 25mm -Screen size of built-in screen probe: 3.5 inches -Display mode: B, B/M, color, PW, PDI -Image adjustable: gain, focus, anti-phase pulse harmonics, noise reduction, DYN -Puncture assist function: in-plane puncture guide line, external puncture guidance automatic blood vessel measurement, and the enhance needle visualization function needle