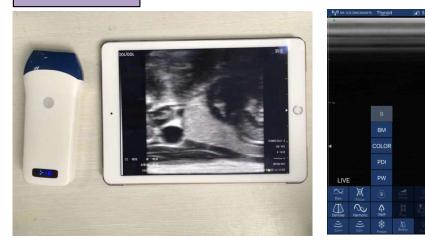

### How it works

The AKICARE wireless probe is a mini ultrasound scanner without a screen. We minimize the components of a traditional ultrasound into a small circuit board built into the probe, and showing image in smart phone/tablet through WiFi transferring. Rotate built-in screen probe is a wireless ultrasound probe add screen, image can both show in screen and tablet. Image transferring through internal WiFi from probe, no need external WiFi signal.

#### Product Advantage

Small and small size, easy to carry.

Wireless type without probe cable, working freely.

Waterproof design, convenient for sterilization.

Remote diagnostic convenience, capability and easy image transfer.