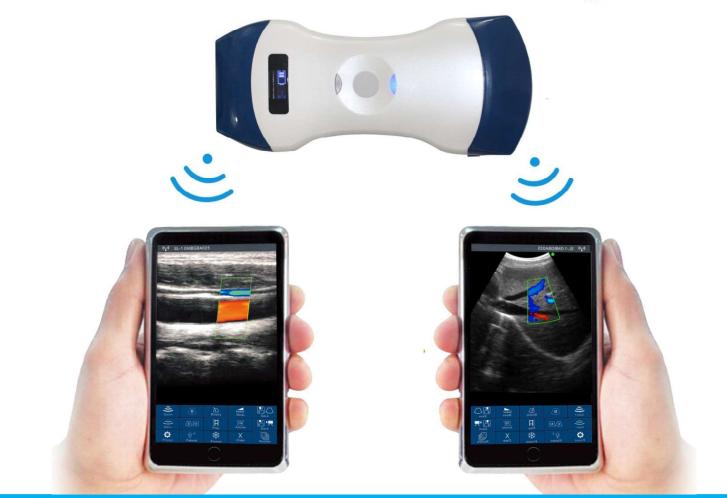

### How it works

The AKICARE wireless probe is a mini ultrasound scanner without a screen. We minimize the components of a traditional ultrasound into a small circuit board built into the probe, and showing image in smart phone/tablet through WiFi transferring. Rotate built-in screen probe is a wireless ultrasound probe add screen, image can both show in screen and tablet. Image transferring through internal WiFi from probe, no need external WiFi signal.

Harmonic noise reduction composite imaging processing

Image transmission smoothly by internal 5G WiFi

Simplified in Shape, Surge in Chip

Only one probe! Just connect smart phone/tablet by WiFi and it becomes small Color Ultrasound Scanner